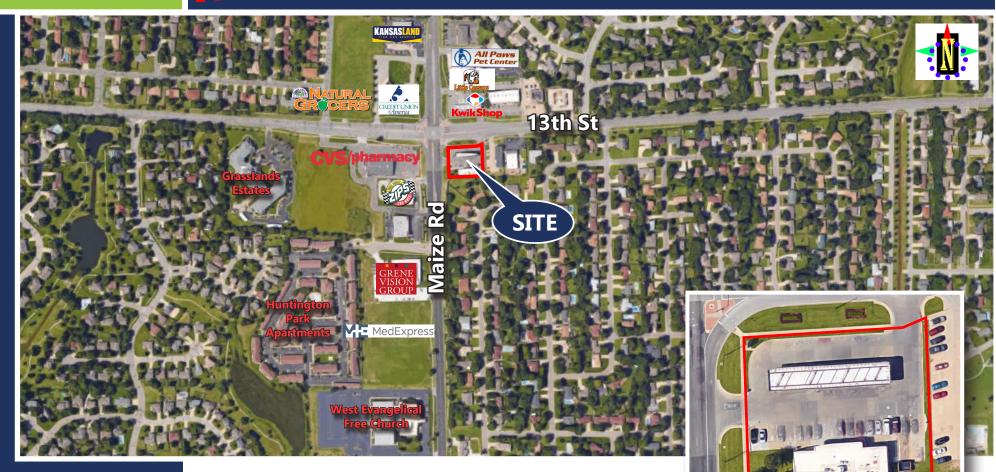

Area Businesses Includee: Credit Union of America, CVS Pharmacy, Kwik Shop, Natural Grocers, Little Caesar's, Wok Hey, Grene Vision Group, MedExpress, Zips Car Wash, All Paws Pet Center, Kansasland Tire & Service, Grasslands Estates

### Desirable Hard Corner Building 10315 W. 13th St, Wichita KS

#### **TRAFFIC COUNTS**

13th & Maize

28,199 Cars per Day