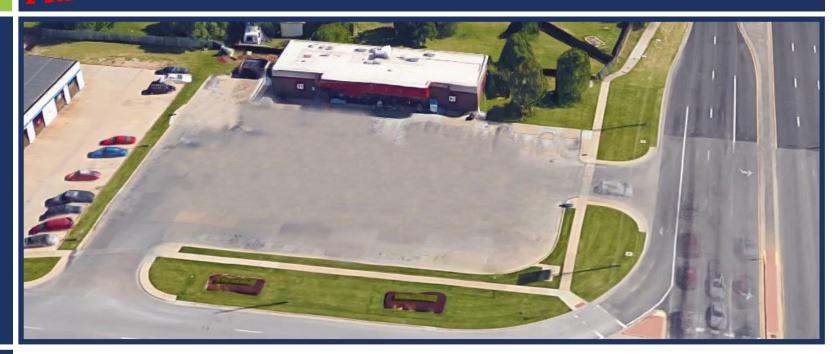

## Desirable Hard Corner Building 10315 W. 13th St, Wichita KS

### Property Information:

**FOR SALE** 

Building Size 3,252 Sq. Ft. Lot Size .80 Acres Year Built 1990 2017 RE Taxes \$19,470.94 Zoning Limited Commercial

Multi-Tenant Battery Store Sit Down Restaurant Cell Phone Provider

- Large Lot/Adequate Parking
- ✓ High Average Household Income
- ✓ Very Popular Retail Trade Area
- ✓ Highly Visible Location
- ✓ Close to New Market Square